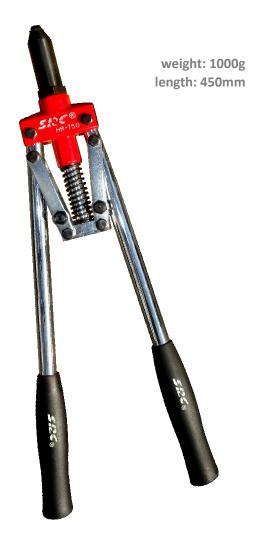

# HR-750 Perfect for Industrial Use

### **Feature**

- Three-Jaw Design
- Lever design reduces operator's fatigue
- Jaw & Jaw Case are heat treated